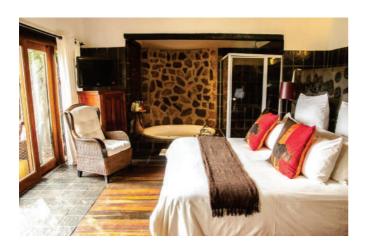

## LAKESIDE STAY OVER PACKAGES

The Lakeside suites overlook the Spa Dam and consist of a bedroom with a king size, sunken jet stream spa bath and pressure shower. These suites are located at the Spa.

#### **ACCOMMODATION**

Lakeside Suite inclusive of dinner bed & breakfast